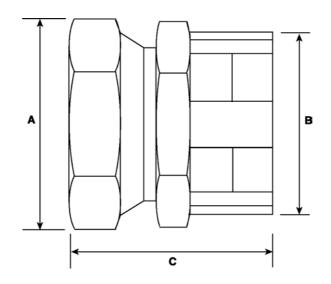

## 3.2.1 UNION ADAPTORS

(PART No. 309.002.011/012)

The union adaptor is used to enable pipework to be easily connected to and disconnected from the FM200 container valve outlet adaptor. It is available in two sizes, 25mm and 50mm.

One end (A) is provided with a parallel female thread to provide a compatible joint to the container outlet adaptor. The other end (B) is provided with a female NPT thread to enable pipework to be connected. A swivel joint makes disconnecting containers from the pipework straight forward.

It is recommended that the joint to the container valve is made using PTFE tape.

| Part No.    | Description        | Α  | В  | С  |
|-------------|--------------------|----|----|----|
| 309.002.012 | 50mm Union Adaptor | 80 | 72 | 80 |
| 309.002.011 | 25mm Union Adaptor | 44 | 63 | 44 |