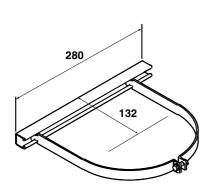

## 3.13.5 CONTAINER BRACKETS - 67.5/80 LITRE CONTAINERS

(PART No. 311.205.017 & 311.205.018)

The bracket is designed to securely fix containers to a wall or supporting structure. It comprises of a section of steel channel, a pair of universal clamps, two nuts and bolts.

The steel channel sections are fixed securely to the wall or supporting structure. The universal clamps have a special slotted section which allows each half to be fitted into the steel channel. The two halves are clamped together in position around the container using a nut and bolt. Each 80 litre container requires two brackets.

Net weight 3.0 kgs

| Container<br>Size | Steel Channel<br>Part No. | Α     | В      |
|-------------------|---------------------------|-------|--------|
| 1 x 67.5 Litre    | 2 x 311.205.017           | 550mm | 1270mm |
| 1 x 80 Litre      | 2 x 311.205.018           | 600mm | 1400mm |