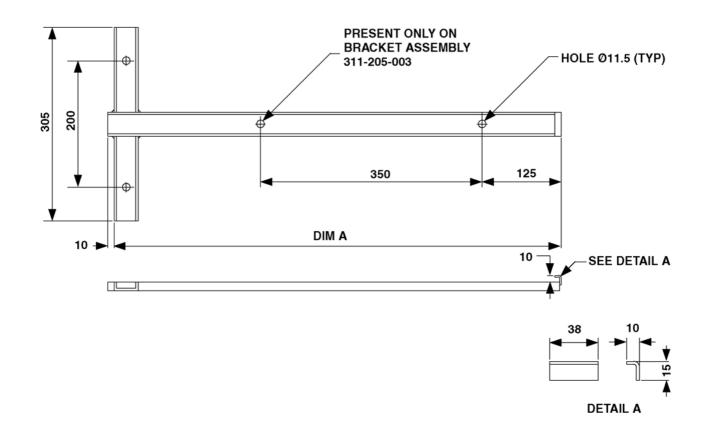

### 3.13.1 6.5/13/25.5 LITRE

(PART No. 311.205.001 to 311.205.003)

The Container Brackets are designed to securely fix a single container to a wall or supporting structure.

The Brackets are of a design that allows them to be wall mounted. They comprise of a steel cruciform section which is fixed to the wall or supporting structure and a steel strap (not shown) used to firmly secure the container to the bracket. A lug at the bottom of the vertical back section is used to support the weight of the container. The strap is fixed around the container to the horizontal back section using nuts and bolts.

| Part No.    | DIM A |  |
|-------------|-------|--|
| 311-205-001 | 172   |  |
| 311-205-002 | 375   |  |
| 311-205-003 | 715   |  |

Part No. 311-205-001 to 311-205-003 6.5/13/25.5 Litre Container Bracket