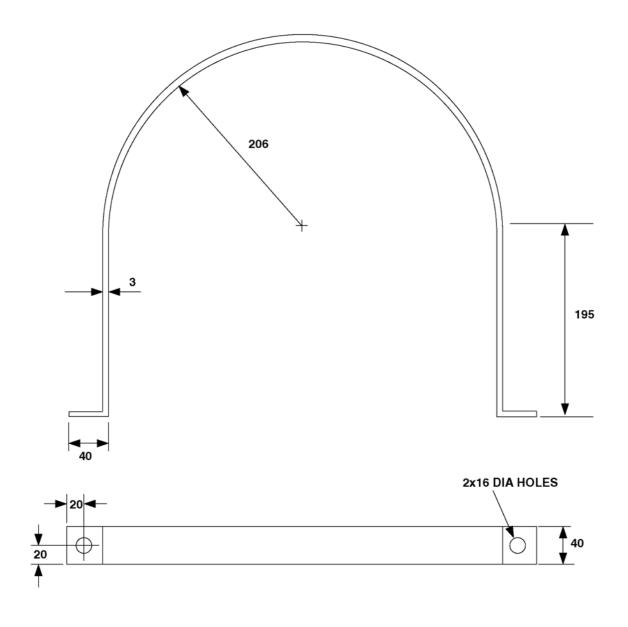

## 3.13.4 CONTAINER BRACKET - 40 LITRE CONTAINERS

(PART No. 311.205.016)

The bracket is designed to securely fix containers to a wall or supporting structure. It comprises of a section of steel channel, a universal clamp, nut and bolt.

The steel channel sections are fixed securely to the wall or supporting structure. The universal clamp has a special slotted section which allows each half to be fitted into the steel channel. The two halves are clamped together in position around the container using a nut and bolt.

Net weight 3.0 kgs

| Container    | Steel Channel   |
|--------------|-----------------|
| Size         | Part No.        |
| 1 x 40 Litre | 1 x 311.205.016 |

**Table. 24** 40 Litre Container Bracket Details