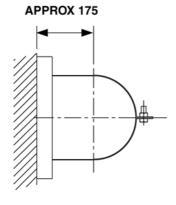

## 3.13.4 CONTAINER BRACKET - 40 LITRE CONTAINERS

(PART No. 311.205.016)

The bracket is designed to securely fix containers to a wall or supporting structure. It comprises of a section of steel channel, a universal clamp, nut and bolt.

The steel channel sections are fixed securely to the wall or supporting structure. The universal clamp has a special slotted section which allows each half to be fitted into the steel channel. The two halves are clamped together in position around the container using a nut and bolt.

**END VIEW** 

**PLAN VIEW** 

Part No. 311.205.016 40 Litre Container Bracket

EQUIPMENT:

PUBLICATION: ISSUE No. & DATE:

**FM200** 

14A-03

G6 9/04