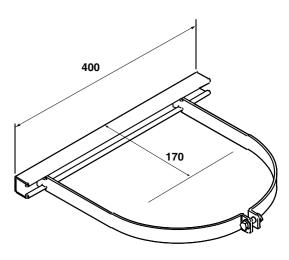

## 3.13.5 CONTAINER BRACKETS - 67.5/80 LITRE CONTAINERS

(PART No. 311.205.017 & 311.205.018)

The bracket is designed to securely fix containers to a wall or supporting structure. It comprises of a section of steel channel, a pair of universal clamps, two nuts and bolts.

The steel channel sections are fixed securely to the wall or supporting structure. The universal clamps have a special slotted section which allows each half to be fitted into the steel channel. The two halves are clamped together in position around the container using a nut and bolt. Each 80 litre container requires two brackets.

Net weight 3.0 kgs

| Container<br>Size | Steel Channel<br>Part No. | Α     | В      |
|-------------------|---------------------------|-------|--------|
| 1 x 67.5 Litre    | 2 x 311.205.017           | 550mm | 1270mm |
| 1 x 80 Litre      | 2 x 311.205.018           | 600mm | 1400mm |