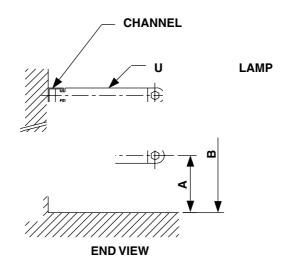

## 3.13.5 CONTAINER BRACKETS - 67.5/80 LITRE CONTAINERS

(PART No. 311.205.017 & 311.205.018)

The bracket is designed to securely fix containers to a wall or supporting structure. It comprises of a section of steel channel, a pair of universal clamps, two nuts and bolts.

The steel channel sections are fixed securely to the wall or supporting structure. The universal clamps have a special slotted section which allows each half to be fitted into the steel channel. The two halves are clamped together in position around the container using a nut and bolt. Each 80 litre container requires two brackets.

Net weight 3.0 kgs

| Container<br>Size | Steel Channel<br>Part No. | Α     | В      |
|-------------------|---------------------------|-------|--------|
| 1 x 67.5 Litre    | 2 x 311.205.017           | 550mm | 1270mm |
| 1 x 80 Litre      | 2 x 311.205.018           | 600mm | 1400mm |