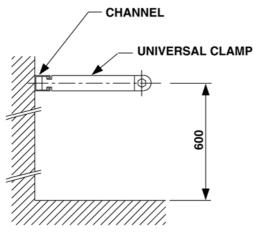

## 3.13.4 CONTAINER BRACKET - 40 LITRE CONTAINERS

(PART No. 311.205.016)

The bracket is designed to securely fix containers to a wall or supporting structure. It comprises of a section of steel channel, a universal clamp, nut and bolt.

The steel channel sections are fixed securely to the wall or supporting structure. The universal clamp has a special slotted section which allows each half to be fitted into the steel channel. The two halves are clamped together in position around the container using a nut and bolt.

Net weight 3.0 kgs

| Container    | Steel Channel   |
|--------------|-----------------|
| Size         | Part No.        |
| 1 x 40 Litre | 1 x 311.205.016 |

**Table. 24** 40 Litre Container Bracket Details