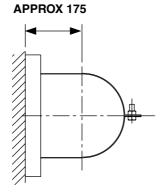

## 3.13.5 CONTAINER BRACKETS - 67.5/80 LITRE CONTAINERS

(PART No. 311.205.017 & 311.205.018)

The bracket is designed to securely fix containers to a wall or supporting structure. It comprises of a section of steel channel, a pair of universal clamps, two nuts and bolts.

The steel channel sections are fixed securely to the wall or supporting structure. The universal clamps have a special slotted section which allows each half to be fitted into the steel channel. The two halves are clamped together in position around the container using a nut and bolt. Each 80 litre container requires two brackets.

Table. 24a 80 Litre Container Bracket Details

**PLAN VIEW** 

Part No. 311.205.017 & 311.205.018